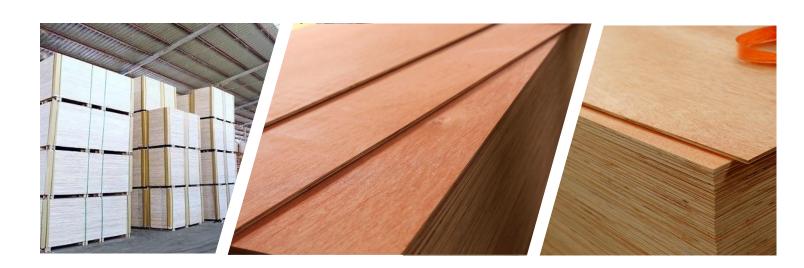

## **COMMERCIAL PLYWOOD**

Standard commercial plywood is the most common type of plywood used to make furniture such as: beds, sofas, cabinets, ... pallets and also used for construction. With many different types of faces and core materials to meet the diverse needs of customers.

### **Packaging**

Panels are packed in crates with metal straps then put into container by forklifts.

| Thickness | Crate per container | Panel<br>per<br>Crate | Cubic<br>meter per<br>container |
|-----------|---------------------|-----------------------|---------------------------------|
| 12mm      | 16                  | 82                    | 40-46                           |
| 15mm      | 16                  | 65                    |                                 |
| 17mm      | 16                  | 58                    |                                 |
| 18mm      | 16                  | 55                    |                                 |