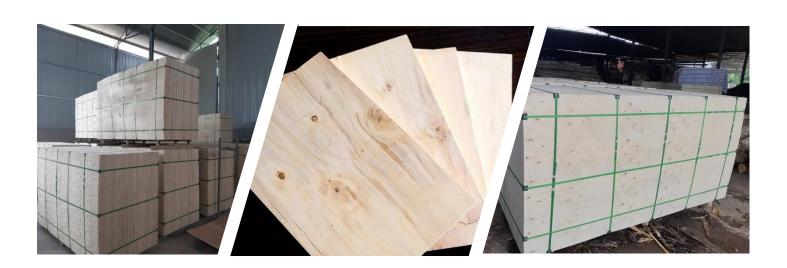

# **GRADE BC**

### **PACKING PLYWOOD**

Packing plywood BC grade is the most costeffective plywood, used in jobs that do not require too much in terms of quality as well as surface. Often used to make pallets, packing goods.

#### **Packaging**

Panels are packed in crates with metal straps then put into container by forklifts.

| Thickness | Crate per container | Cubic meter<br>per<br>container |
|-----------|---------------------|---------------------------------|
| 8mm       | 17                  |                                 |
| 11mm      | 16                  | 46-50                           |
| 14mm      | 16                  |                                 |
| 17mm      | 16                  |                                 |

<sup>\*\*\*</sup>This is standard container packaging for international shipping for your reference.